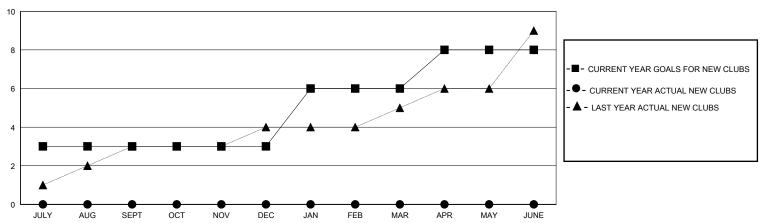

-----------------|---|-----|-------------------------------|---------------|----|----|---------|
| Clubs RESULTS FOR 2024-2025 |   |     | Members RESULTS FOR 2024-2025 |               |    |    |         |
|                             |   |     |                               |               |    |    | QUARTER |
| JULY/AUG/SEPT               | 3 | 0   | 0                             | JULY/AUG/SEPT | 90 | 56 | 25      |
| OCT/NOV/DEC                 | 0 | 0   | 0                             | OCT/NOV/DEC   | 0  | 0  | 0       |
| JAN/FEB/MAR                 | 3 | 0   | 0                             | JAN/FEB/MAR   | 80 | 0  | 0       |
| APR/MAY/JUNE                | 2 | 0   | 0                             | APR/MAY/JUNE  | 80 | 0  | 0       |

## GOALS AND ACTUAL NEW CLUBS CUMULATIVE



## GOALS AND ACTUAL MEMBERS CUMULATIVE



| - | MEMBER GROV | NTH NET | GOAL |
|---|-------------|---------|------|
|   |             |         |      |

- MEMBER GROWTH ACTUAL - LAST YEAR MEMBERSHIP ACTUAL

| -200 | $\overline{}$ |  |
|------|---------------|--|
|      | _             |  |
| -300 |               |  |

| DROPPED CLUBS: 0 |    |
|------------------|----|
| DROPPED MEMBERS  |    |
| DECEASED         | 0  |
| CLUB CANCELLED   | 0  |
| OTHER            | 25 |
| TOTAL            | 25 |

| 17 CLUBS OF 72 ADDED 1 OR MORE | GENDER DISTRIBUTION |                |  |
|--------------------------------|---------------------|----------------|--|
| NEW MEMBERS                    | MALE                | 1,758 (74.15%) |  |
|                                | FEMALE              | 613 (2