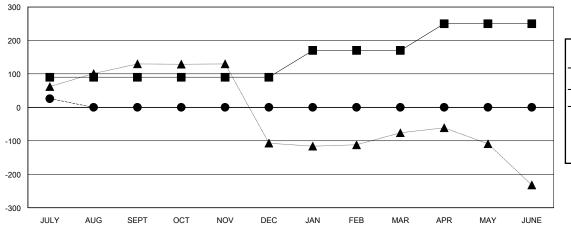

## GOALS AND ACTUAL MEMBERS CUMULATIVE

| - | MEMBER GROV | NTH NET | GOAL |
|---|-------------|---------|------|
|   |             |         |      |

- MEMBER GROWTH ACTUAL - LAST YEAR MEMBERSHIP ACTUAL